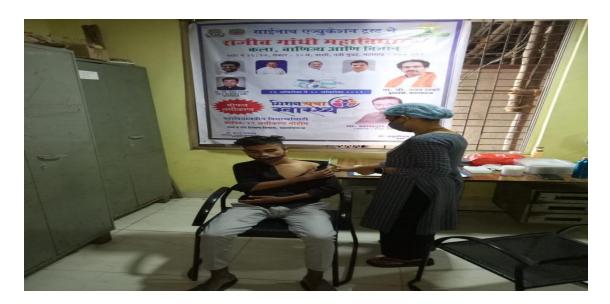

# **Details of the vaccination drives:**

Rajiv Gandhi college of vashi organised Vaccination drive on 26.10.2021 to 28.10.2021 for Faculty ,Staff ,Students and their family members above 18 years of age in collaboration with NMMC Hospital. Total 510 members of Faculty ,Staff, Students and their family members were vaccinated of the First and Second Dose of **Covishield** and **Covaxin**.

| Sr.<br>No. | Name of the<br>College         | Day | Date       | Total | Covis      | Covaxin        |               |              |
|------------|--------------------------------|-----|------------|-------|------------|----------------|---------------|--------------|
|            |                                |     |            |       | First Dose | Second<br>Dose | First<br>Dose | Secon<br>Dos |
| 1.         | Rajiv Gandhi<br>College ,vashi | 1   | 26/10/2021 | 79    | 22         | 18             | 36            | 03           |
|            |                                | 2   | 27/10/2021 | 90    | 35         | 15             | 33            | 07           |
|            |                                | 3   | 28/10/2021 | 86    | 43         | 33             | 09            | 01           |
|            |                                |     | Total      | 255   | 100        | 66             | 78            | 11           |

The Details of Vaccination is as following Table:

Through Vaccination campaigns and drives at Rajiv Gandhi College ,Vashi is successful in vaccinating 100% faculty and staff with First and Second Dose of **Covishield** and **Covaxin** around 90% of the students get Vaccicinated.